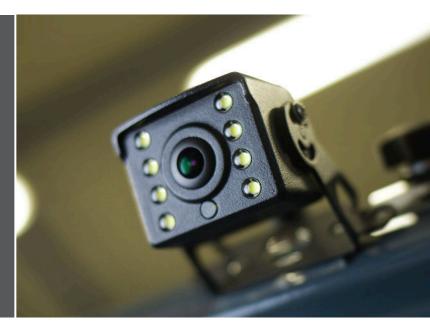

## ল CAMERA

#### IP67

Suitable for an industrial environment and outdoor usage

#### LED lights

Creates more reliable recognition in a dark environment

#### 120° field of view

Provides a sufficient coverage of warning zones and surroundings