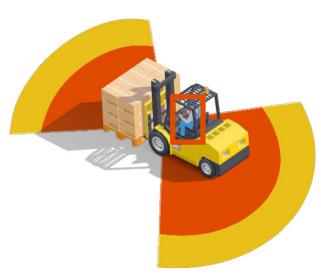

# FORKLIFT ANTI-COLLISION SYSTEM

## What is it about?

fully autonomous

zones

accurate detection

easily customizable

AVALTAR anti-collision system efficiently prevents accidents in your workplace, safeguards employees while extending material handling equipment lifespan.

"In simple terms: advanced software & robust hardware."

In AVALTAR, we are constantly striving to make the best use of advanced AI technologies to keep you secure and prevent any injuries.

Our AI camera solutions are configured to precisely monitor 2 zones (warning and danger zone) around the forklift. These zones are set up during installation and can be adjusted anytime through our mobile app.