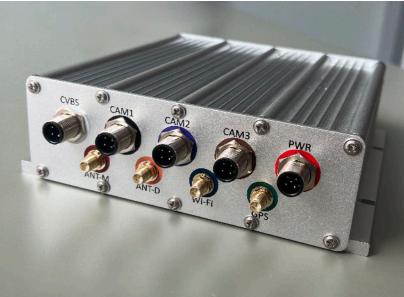

## CONTROL UNIT

#### Micro SD Card

Data storage (e.g. footage of collision, alerts)

#### Wi-Fi

An easily adjustable system configuration

## Passive cooling + IP67 An aluminium case ideal for

An aluminium case ideal for industrial places