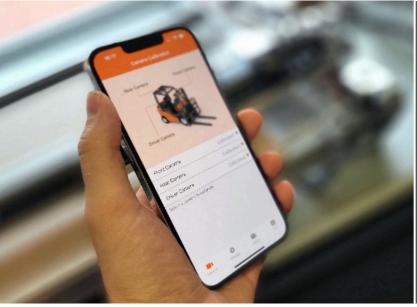

"In simple terms: advanced software & robust hardware."

In AVALTAR, we are constantly striving to make the best use of advanced AI technologies to keep you secure and prevent any injuries.

Our AI camera solutions are configured to precisely monitor 2 zones (warning and danger zone) around the forklift. These zones are set up during installation and can be adjusted anytime through our mobile app.

#### Wi-Fi

An easily adjustable system configuration

#### Easy configuration

An immediate adjustment of detection zones and the forklift deceleration

#### System settings

An access to the camera calibration, notification settings, statistics, etc.