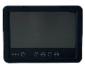

## □ DISPLAY

#### View of surroundings

A 7" LCD with up to 3 simultaneous camera views or a simple rear view

#### Visual notification

Notifies the driver by an orange or red signalization if there is a person in the warning/danger zone

#### IP67

Suitable for an industrial environment