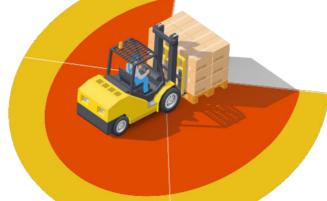

## What is it about?

fully autonomous

zones

accurate detection

easily customizable

AVALTAR anti-collision system efficiently prevents accidents in your workplace, safeguards employees while extending material handling equipment lifespan.

"In simple terms: advanced software & robust hardware."

In AVALTAR, we are constantly striving to make the best use of advanced AI technologies to keep you secure and prevent any injuries.

Our AI camera solutions are configured to precisely monitor 2 zones (warning and danger zone) around the forklift. These zones are set up during installation and can be adjusted anytime through our mobile app.

Thanks to advanced neural network the system accurately detects pedestrian movement within the warning and danger zones, and notifies the driver in real-time to prevent possible collisions. Such notifications include visual and audio warnings which can be customized based on client's preference and needs.

Moreover, the system is ready to slow down or stop the forklift completely, if necessary.

automatic deceleration

real-time response

waterproof dustproof

maintaining driver's attention