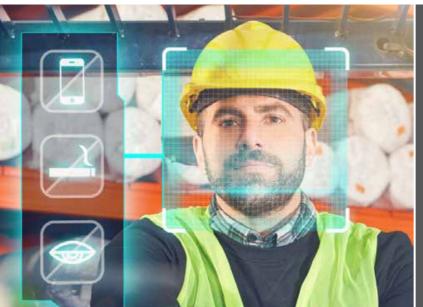

### Driver safety system

Enhances driver's awareness

#### Driver camera

A separate camera for drivers alerts them if they exhibit signs of:

- fatigue
- smartphone usage