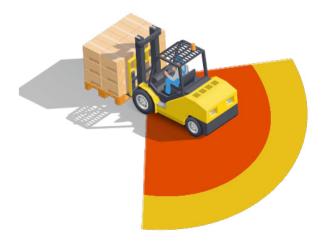

## What is it about?

fully autonomous

zones

accurate detection

easily customizable

AVALTAR anti-collision system efficiently prevents accidents in your workplace, safeguards employees while extending material handling equipment lifespan.

"In simple terms: advanced software & robust hardware."

In AVALTAR, we are constantly striving to make the best use of advanced AI technologies to keep you secure and prevent any injuries.

Our AI camera solutions are configured to precisely monitor 2 zones (warning and danger zone) around the forklift. These zones are set up during installation and can be adjusted anytime through our mobile app.

Thanks to advanced neural network the system accurately detects pedestrian movement within the warning and danger zones, and notifies the driver in real-time to prevent possible collisions. Such notifications include visual and audio warnings which can be customized based on client's preference and needs.

Moreover, the system is ready to slow down or stop the forklift completely, if necessary.

automatic deceleration

real-time response

waterproof dustproof

maintaining driver's attention