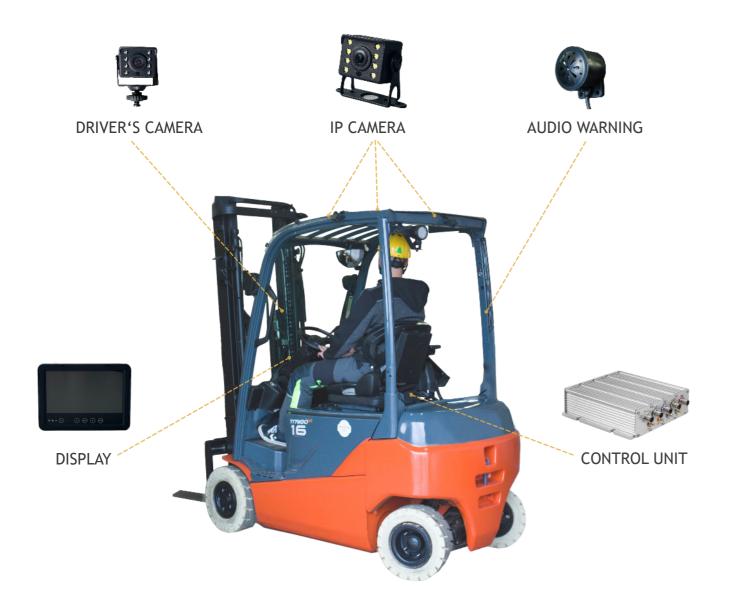

# COMPONENTS

usage

optional Cloud platform

audio notification

easy attachment via magnets

## ল CAMERA

## CONTROL UNIT

## □ DISPLAY