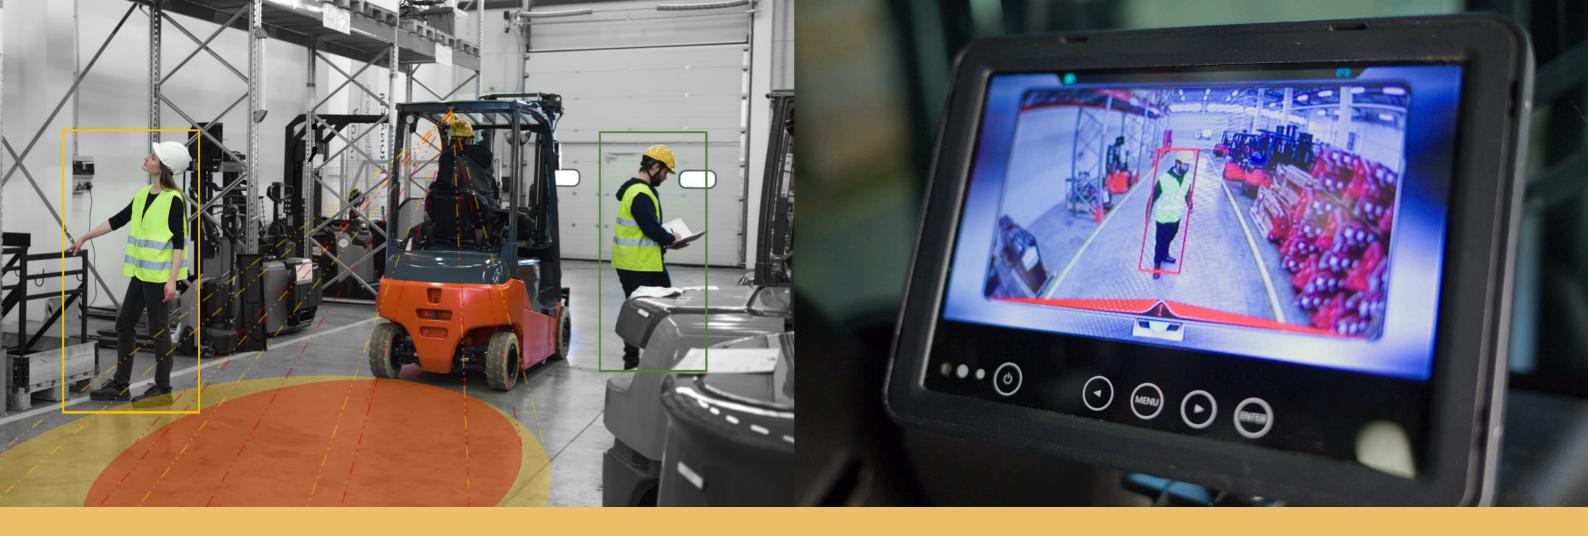

"In simple terms: advanced software & robust hardware."

In AVALTAR, we are constantly striving to make the best use of advanced AI technologies to keep you secure and prevent any injuries.

Our AI camera solutions are configured to precisely monitor 2 zones (warning and danger zone) around the forklift. These zones are set up during installation and can be adjusted anytime through our mobile app.

Thanks to advanced neural network the system accurately detects pedestrian movement within the warning and danger zones, and notifies the driver in real-time to prevent possible collisions. Such notifications include visual and audio warnings which can be customized based on client's preference and needs.

#### Visual notification

Notifies the driver by an orange or red signalization if there is a person in the warning/danger zone