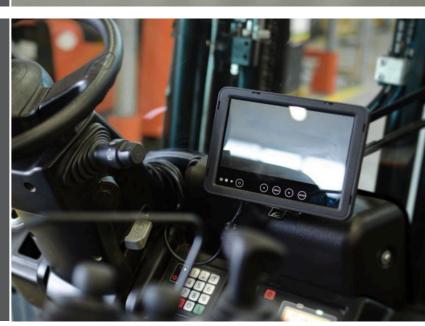

## □ DISPLAY

#### View of surroundings

A 7" LCD with up to 3 simultaneous camera views or a simple rear view

#### Visual notification

Notifies the driver by an orange or red signalization if there is a person in the warning/danger zone

#### IP67

Suitable for an industrial environment