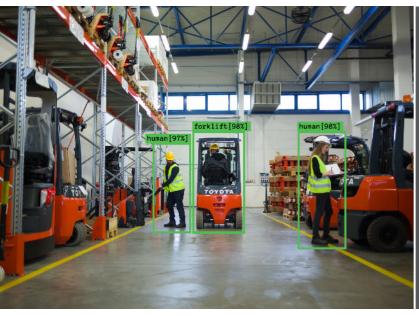

Thanks to advanced neural network the system accurately detects pedestrian movement within the warning and danger zones, and notifies the driver in real-time to prevent possible collisions. Such notifications include visual and audio warnings which can be customized based on client's preference and needs.

#### Space monitoring

A detection of pedestrians and forklifts, PPE, accidents, etc.